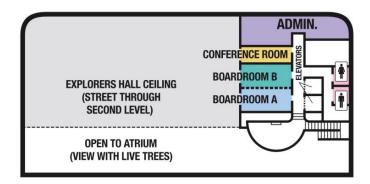

## **BOARDROOM** upper level

| ROOM            | SQ.FT. | THEATRE          | CLASSRM. | BANQUET* | ROOM RENTAL |
|-----------------|--------|------------------|----------|----------|-------------|
| Boardroom A&B   | 946    | 80               | 60       | 60       | \$350       |
| Board room A    | 559    | 40               | 32       | 40       | \$225       |
| Boardroom B     | 387    | 20               | 16       | 20       | \$150       |
| Conference Room | 355    | Ten person table |          |          | \$150       |
| *10 per table   |        |                  |          |          |             |

• Finished ceiling height 9 ft.