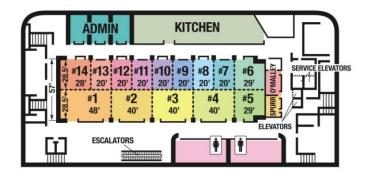

## SUMMIT HALL lower level

| SQ.FT. | THEATRE                                                                 | CLASSRM.                                                                                                                                  | BANQUET*                                                                                                                                                                                                                                                                                                                                                                                                                                                                                                                                                                                                                                                                     | ROOM RENTAL                                                                                                                                                                                                                                                                                                                                                                                                                                                                                                                                                                                                                                                                                                                                                                                                                                                                                                                    |
|--------|-------------------------------------------------------------------------|-------------------------------------------------------------------------------------------------------------------------------------------|------------------------------------------------------------------------------------------------------------------------------------------------------------------------------------------------------------------------------------------------------------------------------------------------------------------------------------------------------------------------------------------------------------------------------------------------------------------------------------------------------------------------------------------------------------------------------------------------------------------------------------------------------------------------------|--------------------------------------------------------------------------------------------------------------------------------------------------------------------------------------------------------------------------------------------------------------------------------------------------------------------------------------------------------------------------------------------------------------------------------------------------------------------------------------------------------------------------------------------------------------------------------------------------------------------------------------------------------------------------------------------------------------------------------------------------------------------------------------------------------------------------------------------------------------------------------------------------------------------------------|
| 1,368  | 130                                                                     | 64                                                                                                                                        | 60                                                                                                                                                                                                                                                                                                                                                                                                                                                                                                                                                                                                                                                                           | \$400                                                                                                                                                                                                                                                                                                                                                                                                                                                                                                                                                                                                                                                                                                                                                                                                                                                                                                                          |
| 1,140  | 100                                                                     | 64                                                                                                                                        | 60                                                                                                                                                                                                                                                                                                                                                                                                                                                                                                                                                                                                                                                                           | \$350                                                                                                                                                                                                                                                                                                                                                                                                                                                                                                                                                                                                                                                                                                                                                                                                                                                                                                                          |
| 1,140  | 100                                                                     | 64                                                                                                                                        | 60                                                                                                                                                                                                                                                                                                                                                                                                                                                                                                                                                                                                                                                                           | \$350                                                                                                                                                                                                                                                                                                                                                                                                                                                                                                                                                                                                                                                                                                                                                                                                                                                                                                                          |
| 1,140  | 100                                                                     | 64                                                                                                                                        | 60                                                                                                                                                                                                                                                                                                                                                                                                                                                                                                                                                                                                                                                                           | \$350                                                                                                                                                                                                                                                                                                                                                                                                                                                                                                                                                                                                                                                                                                                                                                                                                                                                                                                          |
| 826    | 60                                                                      | 32                                                                                                                                        | 40                                                                                                                                                                                                                                                                                                                                                                                                                                                                                                                                                                                                                                                                           | \$225                                                                                                                                                                                                                                                                                                                                                                                                                                                                                                                                                                                                                                                                                                                                                                                                                                                                                                                          |
| 826    | 60                                                                      | 32                                                                                                                                        | 40                                                                                                                                                                                                                                                                                                                                                                                                                                                                                                                                                                                                                                                                           | \$225                                                                                                                                                                                                                                                                                                                                                                                                                                                                                                                                                                                                                                                                                                                                                                                                                                                                                                                          |
| 570    | 40                                                                      | 32                                                                                                                                        | 20                                                                                                                                                                                                                                                                                                                                                                                                                                                                                                                                                                                                                                                                           | \$150                                                                                                                                                                                                                                                                                                                                                                                                                                                                                                                                                                                                                                                                                                                                                                                                                                                                                                                          |
| 570    | 40                                                                      | 32                                                                                                                                        | 20                                                                                                                                                                                                                                                                                                                                                                                                                                                                                                                                                                                                                                                                           | \$150                                                                                                                                                                                                                                                                                                                                                                                                                                                                                                                                                                                                                                                                                                                                                                                                                                                                                                                          |
| 570    | 40                                                                      | 32                                                                                                                                        | 20                                                                                                                                                                                                                                                                                                                                                                                                                                                                                                                                                                                                                                                                           | \$150                                                                                                                                                                                                                                                                                                                                                                                                                                                                                                                                                                                                                                                                                                                                                                                                                                                                                                                          |
| 570    | 40                                                                      | 32                                                                                                                                        | 20                                                                                                                                                                                                                                                                                                                                                                                                                                                                                                                                                                                                                                                                           | \$150                                                                                                                                                                                                                                                                                                                                                                                                                                                                                                                                                                                                                                                                                                                                                                                                                                                                                                                          |
| 570    | 40                                                                      | 32                                                                                                                                        | 20                                                                                                                                                                                                                                                                                                                                                                                                                                                                                                                                                                                                                                                                           | \$150                                                                                                                                                                                                                                                                                                                                                                                                                                                                                                                                                                                                                                                                                                                                                                                                                                                                                                                          |
| 570    | 40                                                                      | 32                                                                                                                                        | 20                                                                                                                                                                                                                                                                                                                                                                                                                                                                                                                                                                                                                                                                           | \$150                                                                                                                                                                                                                                                                                                                                                                                                                                                                                                                                                                                                                                                                                                                                                                                                                                                                                                                          |
| 570    | 40                                                                      | 32                                                                                                                                        | 20                                                                                                                                                                                                                                                                                                                                                                                                                                                                                                                                                                                                                                                                           | \$150                                                                                                                                                                                                                                                                                                                                                                                                                                                                                                                                                                                                                                                                                                                                                                                                                                                                                                                          |
| 798    | 60                                                                      | 48                                                                                                                                        | 40                                                                                                                                                                                                                                                                                                                                                                                                                                                                                                                                                                                                                                                                           | \$225                                                                                                                                                                                                                                                                                                                                                                                                                                                                                                                                                                                                                                                                                                                                                                                                                                                                                                                          |
| 368    | 20                                                                      | 16                                                                                                                                        | 20                                                                                                                                                                                                                                                                                                                                                                                                                                                                                                                                                                                                                                                                           | \$140                                                                                                                                                                                                                                                                                                                                                                                                                                                                                                                                                                                                                                                                                                                                                                                                                                                                                                                          |
| 315    | 20                                                                      | 16                                                                                                                                        | 20                                                                                                                                                                                                                                                                                                                                                                                                                                                                                                                                                                                                                                                                           | \$140                                                                                                                                                                                                                                                                                                                                                                                                                                                                                                                                                                                                                                                                                                                                                                                                                                                                                                                          |
|        | 1,368 1,140 1,140 1,140 826 826 570 570 570 570 570 570 570 570 570 570 | 1,368 130 1,140 100 1,140 100 1,140 100 826 60 826 60 570 40 570 40 570 40 570 40 570 40 570 40 570 40 570 40 570 40 570 40 570 40 570 40 | 1,368         130         64           1,140         100         64           1,140         100         64           1,140         100         64           1,140         100         64           826         60         32           826         60         32           570         40         32           570         40         32           570         40         32           570         40         32           570         40         32           570         40         32           570         40         32           570         40         32           570         40         32           798         60         48           368         20         16 | 1,368         130         64         60           1,140         100         64         60           1,140         100         64         60           1,140         100         64         60           826         60         32         40           826         60         32         20           570         40         32         20           570         40         32         20           570         40         32         20           570         40         32         20           570         40         32         20           570         40         32         20           570         40         32         20           570         40         32         20           570         40         32         20           570         40         32         20           570         40         32         20           798         60         48         40           368         20         16         20 |

- \*10 per table
- Space will accommodate up to 65 standard 8 x 10 ft. booths
- Recessed lighting with individual controls
- Fabric covered moveable walls with sound dampening
- Completely carpeted floors and 12 ft. ceiling
- In-house catering by Savor...Alaska