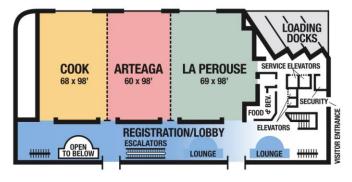

#### **EXPLORERS HALL** street level

| ROOM           | SQ.FT. | THEATRE | CLASSRM. | BANQUET* | ROOM RENTAL |
|----------------|--------|---------|----------|----------|-------------|
| Entire Hall    | 19,306 | 2,540   | 1,400    | 1,280    | \$4,550     |
| Cook Hall      | 6,664  | 850     | 500      | 400      | \$1,560     |
| Arteaga Hall   | 5,880  | 700     | 400      | 320      | \$1,560     |
| LaPerouse Hall | 6,762  | 850     | 500      | 400      | \$1,650     |
| *10 per table  |        |         |          |          |             |

- \*10 per table
- Space will accommodate up to 132 standard 8 x 10 ft. booths
- Facility designed to allow streamlined loading and unloading
- All three Hall floors are carpeted
- LED lighting
- 24-foot-high finished ceiling with targeted track lighting